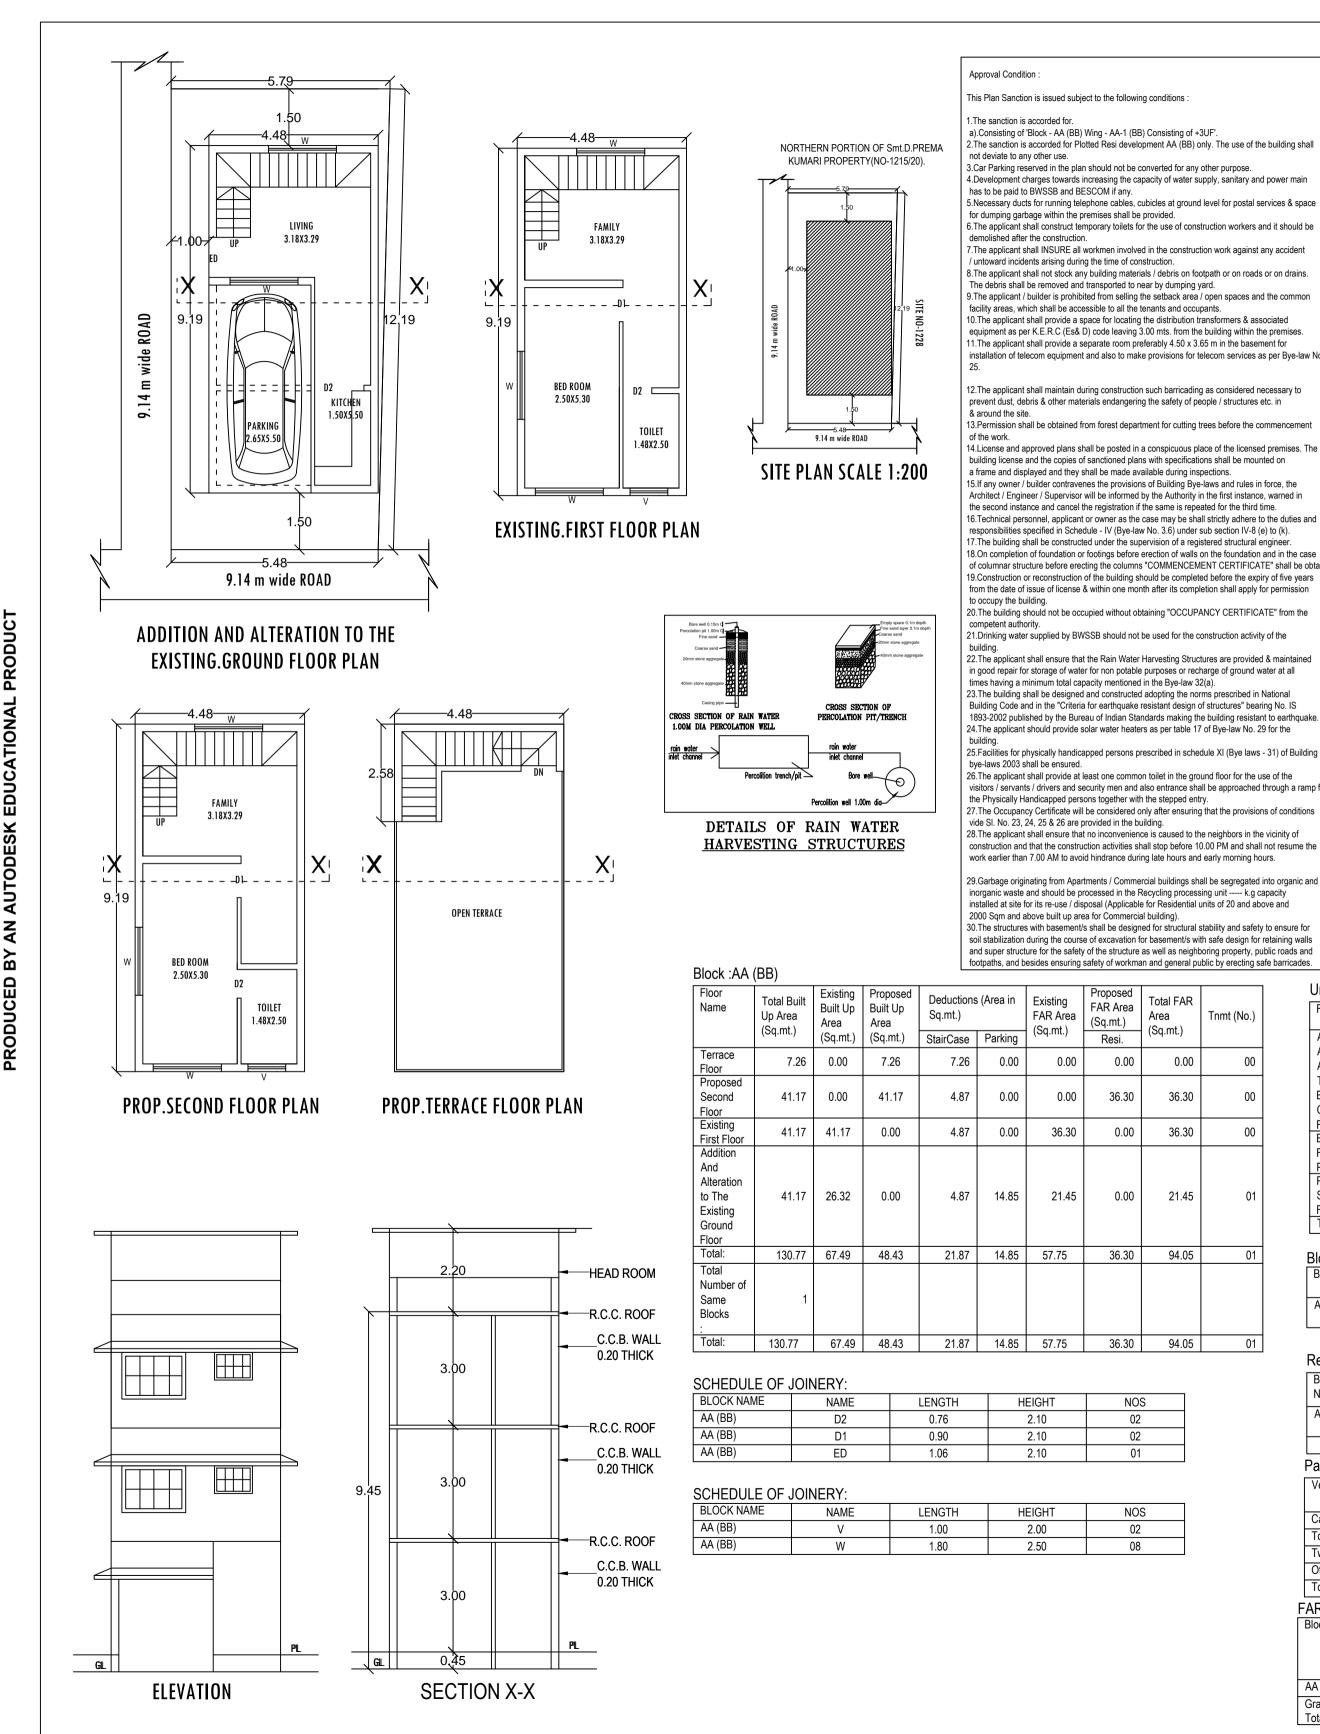

### UnitBUA Table for Block :AA (BB)

| FLOOR                                                                       | Name    | UnitBUA Type | Entity Type | UnitBUA Area | Carpet Area | No. of Rooms | No. of<br>Tenement |
|-----------------------------------------------------------------------------|---------|--------------|-------------|--------------|-------------|--------------|--------------------|
| ADDITION<br>AND<br>ALTERATION<br>TO THE<br>EXISTING<br>GROUND<br>FLOOR PLAN | SPLIT 1 | FLAT         | Existing    | 93.29        | 93.29       | 1            | 1                  |
| EXISTING<br>FIRST FLOOR<br>PLAN                                             | SPLIT 1 | FLAT         | Existing    | 0.00         | 0.00        | 3            | 0                  |
| PROPOSED<br>SECOND<br>FLOOR PLAN                                            | SPLIT 1 | FLAT         | Proposed    | 0.00         | 0.00        | 3            | 0                  |
| Total:                                                                      | -       | -            | -           | 93.29        | 93.29       | 7            | 1                  |

## Block USE/SUBUSE Details

| BIOOK OOL/OODC |             |                             |                        |                            |
|----------------|-------------|-----------------------------|------------------------|----------------------------|
| Block Name     | Block Use   | Block SubUse                | Block Structure        | Block Land Use<br>Category |
| AA (BB)        | Residential | Plotted Resi<br>development | Bldg upto 11.5 mt. Ht. | R                          |

# Required Parking(Table 7a)

| Block                        |            |                                                                            | Ar               | Area<br>(Sq.mt.) |       | Units                               |                |                                  |                               | Car   |           |  |
|------------------------------|------------|----------------------------------------------------------------------------|------------------|------------------|-------|-------------------------------------|----------------|----------------------------------|-------------------------------|-------|-----------|--|
| Name                         | Туре       |                                                                            |                  |                  |       | d. Pr                               | op.            | Reqd                             | ./Unit I                      | Reqd. | Prop.     |  |
| AA (BB)                      | Resident   | al Plotted R<br>developr                                                   | 50               | - 225            | 1     |                                     | -              | 1                                | 1                             | 1     | -         |  |
|                              | Tota       | d :                                                                        |                  | -                | -     | -                                   |                | -                                |                               | 1     | 1         |  |
| Parking                      | Check (Ta  | able 7b)                                                                   |                  |                  |       |                                     |                |                                  |                               |       |           |  |
| Vehicle                      | Туре       |                                                                            | Reqd.            |                  |       |                                     | Achieved       |                                  |                               | 7     |           |  |
|                              | F          | No.                                                                        |                  | Area (Sq.mt.)    |       |                                     | No.            |                                  | Area (Sq.mt.)                 |       |           |  |
| Car                          |            | 1                                                                          |                  | 13.              | .75   | 1                                   |                |                                  | 13.75                         |       |           |  |
| Total Ca                     | ital Car 1 |                                                                            |                  | 13.75            |       |                                     | 1              |                                  | 13.75                         |       |           |  |
| TwoWhe                       | eler       | -                                                                          |                  | 13.75            |       |                                     | 0              |                                  |                               | 0.00  |           |  |
| Other Pa                     | arking     | -                                                                          |                  | -                |       |                                     | -              |                                  | 1                             | 14.85 |           |  |
| Total                        |            | 27.50                                                                      |                  | 50               | 28.60 |                                     |                | )                                |                               |       |           |  |
| AR &Te                       | enement D  | etails                                                                     |                  |                  |       |                                     |                |                                  |                               |       |           |  |
| Block<br>No. of<br>Same Bldg |            | Total Built<br>Up Area<br>(Sa mt.)<br>Existing<br>Built Up<br>Area<br>Area |                  |                  |       | in Existing<br>FAR Area<br>(Sq.mt.) |                | Proposed<br>FAR Area<br>(Sq.mt.) | Total FAR<br>Area<br>(Sq.mt.) | Tnmt  |           |  |
|                              | (Sq.mt.)   |                                                                            | (Sq.mt.) (Sq.mt. |                  | nt.)  | StairCase                           | irCase Parking |                                  | 5q.m.)                        | Resi. | (04.111.) |  |
| AA (BB)                      | 1          | 130.77                                                                     | 67.49            | 4                | 8.43  | 21.87                               | 14.            | .85                              | 57.75                         | 36.30 | 94.05     |  |
| Grand<br>Total:              | 1          | 130.77                                                                     | 67.49            | 48.4             | 43    | 21.87                               | 14.            | .85                              | 57.75                         | 36.30 | 94.05     |  |